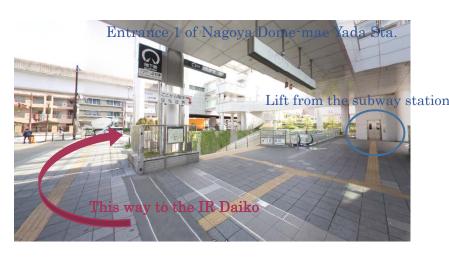

### [From Nagoya Dome-mae Yada Station]

Exit from the Entrance 1 of Nagoya Dome-mae Yada Subway station.

Turn right at the corner (see the photo from the view point 1 below) and keep going straight. You will find the International Residence Daiko on your right. (Approximately 3 minutes-walk from Entrance 1 of the station.)

#### **★**The Photo from the View Point 1