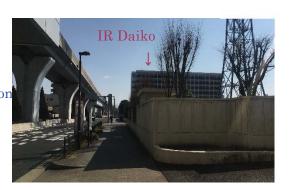

### [From Nagoya Dome-mae Yada Station]

Exit from the Entrance 1 of Nagoya Dome-mae Yada Subway station.

Turn right at the corner (see the photo from the view point 1 below) and keep going straight. You will find the International Residence Daiko on your right. (Approximately 3 minutes-walk from Entrance 1 of the station.)

#### **★**The Photo from the View Point 2