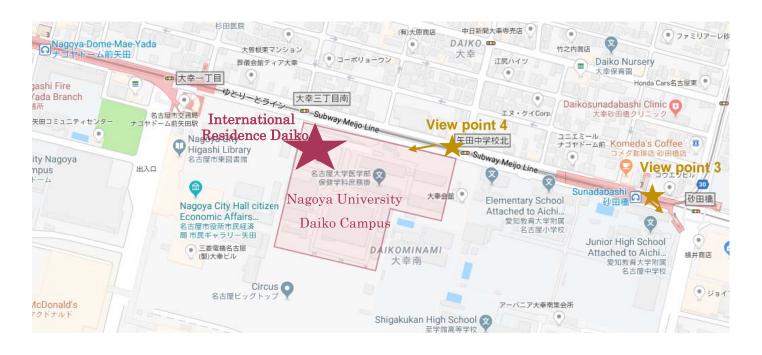

# [From Sunadabashi Station]

Exit from the Entrance 1 of Sunadabashi Subway station.

Keep going straight, and you will find the International Residence Daiko on your left.

(Approximately 5 minutes-walk from Entrance 1 of the station.)

## **★**The Photo from the View Point 3

This way to the IR Daiko

#### **★**The Photo from the View Point 4