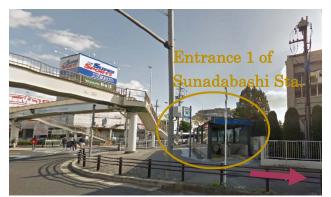

# [From Sunadabashi Station]

Exit from the Entrance 1 of Sunadabashi Subway station.

Keep going straight, and you will find the International Residence Daiko on your left.

(Approximately 5 minutes-walk from Entrance 1 of the station.)

## **★**The Photo from the View Point 3

This way to the IR Daiko