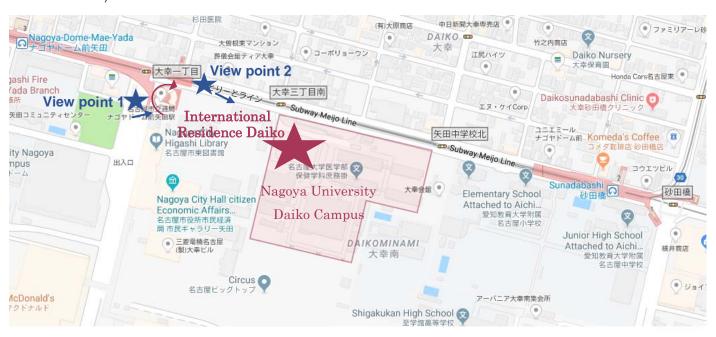

### [From Nagoya Dome-mae Yada Station]

Exit from the Entrance 1 of Nagoya Dome-mae Yada Subway station.

Turn right at the corner (see the photo from the view point 1 below) and keep going straight. You will find the International Residence Daiko on your right. (Approximately 3 minutes-walk from Entrance 1 of the station.)

#### **★**The Photo from the View Point 1

#### **★**The Photo from the View Point 2